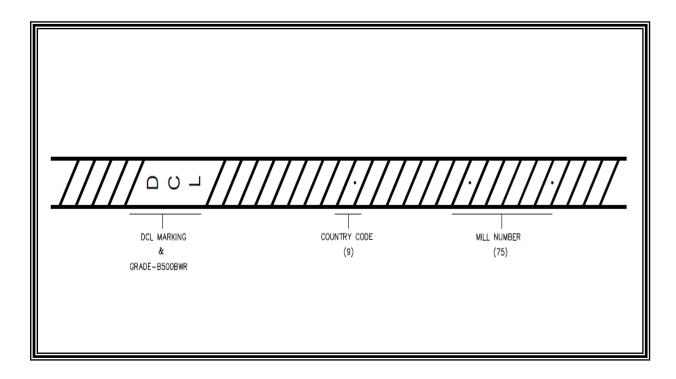

#### APPROVED STEEL BAR MARKING

#### **Certification Scheme for Reinforcing Steel**

| CERTIFIED FACTORY      | UNION IRON AND STEEL COMPANY LLC                |  |
|------------------------|-------------------------------------------------|--|
| FACTORY LOCATION       | P.O. Box 8529, ICAD-1, Musaffah, Abu Dhabi, UAE |  |
| CERTIFICATE NUMBER     | CL15020256                                      |  |
| COUNTRY CODE           | 9                                               |  |
| MILL NUMBER            | 75                                              |  |
| STANDARD SPECIFICATION | ISO 6935-2: 2015                                |  |

NOTE: Please refer to the Certificate mentioned above and its Scope of Certification for details regarding the validity and the sizes covered.

APPROVED BY:

ARIF HUSAIN AL MARZOOQI

Products Conformity Assessment Section Manager