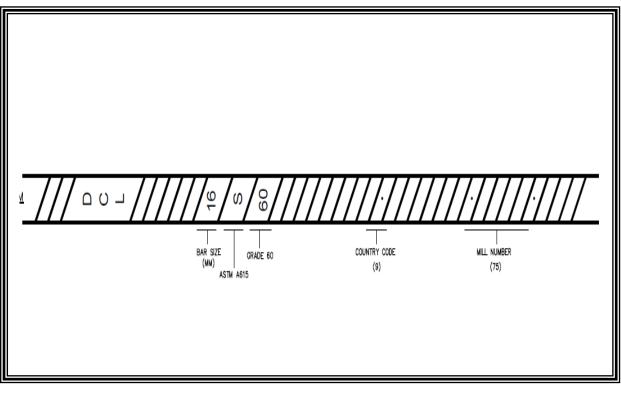

#### **APPROVED STEEL BAR MARKING** Certification Scheme for Reinforcing Steel

| CERTIFIED FACTORY      | UNION IRON AND STEEL COMPANY LLC                                                    |
|------------------------|-------------------------------------------------------------------------------------|
| FACTORY LOCATION       | P.O. Box 8529, Industrial City of Abu Dhabi-1 (ICAD-1),<br>Musaffah, Abu Dhabi, UAE |
| CERTIFICATE NUMBER     | CL15020253                                                                          |
| COUNTRY CODE           | 9                                                                                   |
| MILL NUMBER            | 75                                                                                  |
| STANDARD SPECIFICATION | ASTM A615 /A615M- 20                                                                |

*NOTE: Please refer to the Certificate mentioned above and its Scope of Certification for details regarding the validity and the sizes covered.* 