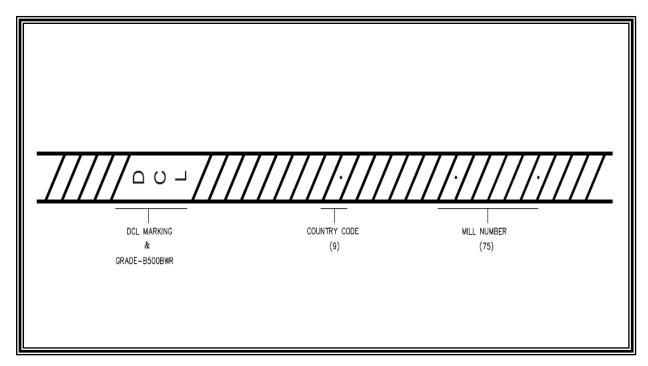

### DUBAI CENTRAL LABORATORY DEPARTMENT PRODUCTS CONFORMITY ASSESSMENT SECTION

#### APPROVED STEEL BAR MARKING Certification Scheme for Reinforcing Steel

| CERTIFIED FACTORY      | UNION IRON AND STEEL COMPANY LLC                                                  |  |
|------------------------|-----------------------------------------------------------------------------------|--|
| FACTORY LOCATION       | P.O. Box 8529, Industrial City of Abu Dhabi-1 (ICAD-1), Musaffah, Abu Dhabi, UAE. |  |
| CERTIFICATE NUMBER     | CL15020256                                                                        |  |
| COUNTRY CODE           | 9                                                                                 |  |
| MILL NUMBER            | 75                                                                                |  |
| STANDARD SPECIFICATION | ISO 6935-2: 2019                                                                  |  |

NOTE: Please refer to the Certificate mentioned above and its Scope of Certification for details regarding the validity and the sizes covered.

APPROVED BY:

ARIF HUSAIN AL MARZOOQI
Manager - Certification and Quality Control of Products Section